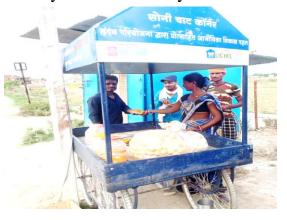

In order to achieve this, through its various programmes and activities SSK has initiated program like Sanjeevani, the objective of which was to take emergent action and response against the deadly wave of COVID - 19, SSK directly or indirectly benefited many families. Through Sanjeevani project, activities like dry ration and other essential distribution were conducted. Apart from this SSK distributed around 450 medical kits to various medical and paramedical staff, 500 WASH kits to kids of rural community and approx. 300 adolescents' girls were directly benefited in accessing menstrual hygiene products at a time when there was a lack of menstrual hygiene products.