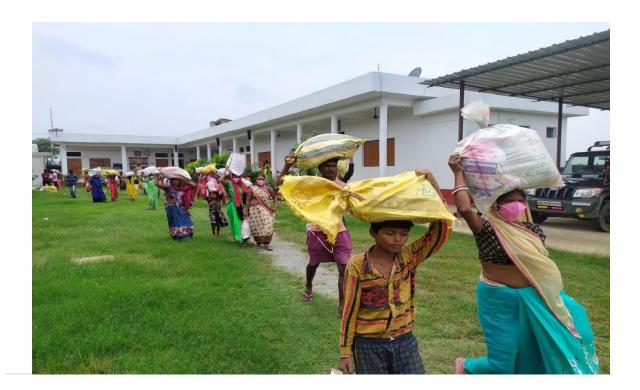

In order to achieve this, through its various programmes and activities SSK has initiated program like Sanjeevani, the objective of which was to take emergent action and response against the deadly wave of COVID - 19, SSK directly or indirectly benefited many families. Through Sanjeevani project, activities like dry ration and other essential distribution were conducted. Apart from this SSK distributed around 450 medical kits to various medical and paramedical staff, 500 WASH kits to kids of rural community and approx. 300 adolescents' girls were directly benefited in accessing menstrual hygiene products at a time when there was a lack of menstrual hygiene products.