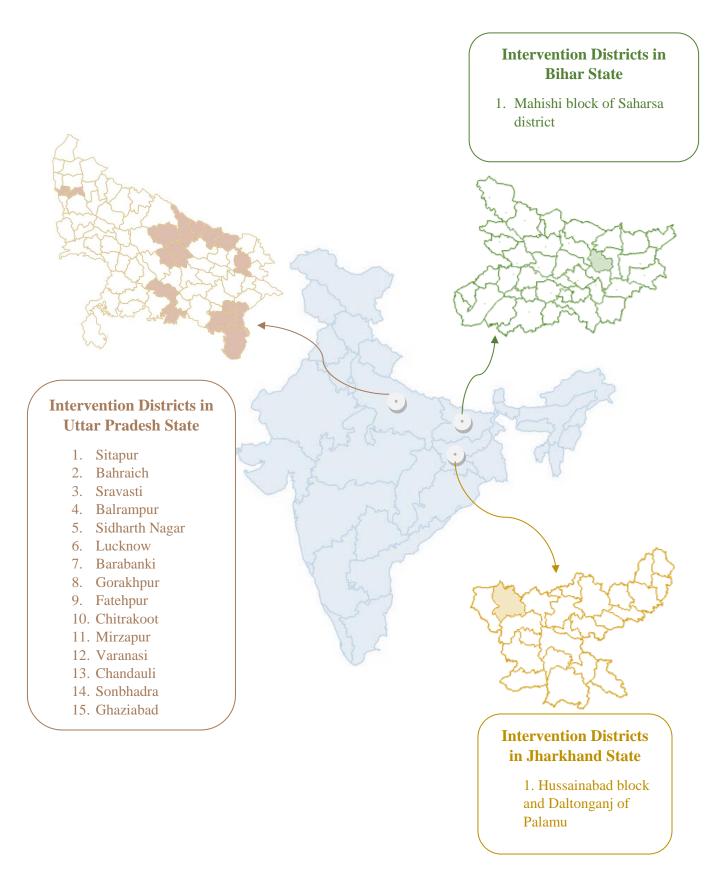

As part of our intervention, we expanded our work interventions in three states of India including Saharsa district in Bihar, Palamu district in Jharkhand and 9 districts of Uttar Pradesh keeping in mind the objective of improving social and economic status of migrants and their families.

## SSK Geographical Coverage

In 3 States of India - Uttar Pradesh, Bihar and Jharkhand