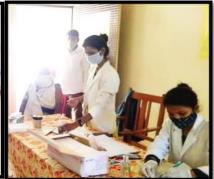

In order to achieve this, through its various programmes and activities SSK has initiated program like Sanjeevani, the objective of which was to take emergent action and response against the deadly wave of COVID - 19, SSK directly or indirectly benefited many families. Through Sanjeevani project, activities like dry ration and other essential distribution were conducted. Apart from this SSK distributed around 450 medical kits to various medical and paramedical staff, 500 WASH kits to kids of rural community and approx. 300 adolescents' girls were directly benefited in accessing menstrual hygiene products at a time when there was a lack of menstrual hygiene products.