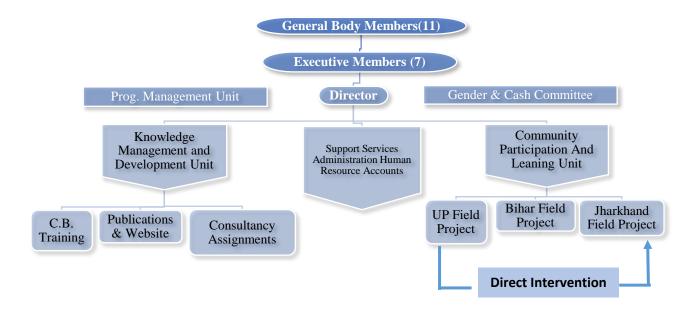

## Governance and Management

#### Director

The Director is authorized to manage the organization with support from the board. Under the Director, there are two Committees at the organizational level. The Program Management Unit, which provides guidance and support to all the projects, and the Gender Committee, which looks into gender related issues. For program implementation, there are two centres, CCPL (Centre for Community Participation and Learning), which is responsible for field level interventions, and CKPSD (Centre for Knowledge Promotion and Skill Development), whose function is skill development and knowledge promotion on various developmental issues. To manage all the work at the organizational level there is an administrative unit consisting of HR and the Finance department.

### Internal Management System of SSK

SSK's committee is a group of people who take on the responsibility of managing the affairs of the organization that are too complicated to be handled by the larger group to which they belong. It is to manage the regular ongoing issues of the organization. The committee functions effectively and regular meetings are also held to discuss the issues.

Following are the committees existing in the organization:

#### 1. Project Management Unit (PMU)

The committee is responsible for the overall management of the all the projects being implemented by SahbhagiShikshan Kendra in different intervention area.

## 3. CASH Committee (Internal complaint committee against sexual harassment at workplace)

There are six members in the committee who are responsible for gender sensitive work attitude. It is to make field visits and ensure the implementation of gender policies. They will organize Gender sensitive training program for the human resource to safe guard the interest of the staff members and treat them with respect and dignity.

#### 2. Financial Management Committee

The committee is held responsible for the finance and accounts related work as budget allocation, salary of the human resource and procurement regarding the project requirement.

#### 4. Purchase Committee

The committee is responsible for fulfilling the material requirement of the organization. The requirement is send by field staff after which market survey is conducted. The quotations are analyzed by doing comparative bid analysis. In the follow up the best quality product is purchased to use in the organization.

## **Governance of SSK**

### The Executive Board

The Board consists of members who elected to make an Executive Board. The General Body consists of founder members and ordinary members. The General Body selects the members of the Executive Body. The affairs of the organization are managed and administered by members of the Executive Body through strategy formulation and implementation through the Directorate.

Functions of the Executive Body

- Overall program direction.
- Guiding and monitoring
- Appointment of Director and board members.
- Financial management and strategic support for financial control.
- Developing organizational strategy and review of performance.
- Appointment of auditors, approval of audited financial statements and ensuring organization's compliance with laws and regulations.
- Review of Directors performance and compensation package.
- To carry out all the mentioned Functions, a minimum of two meetings are held in a year.
- Additional meetings can also be called at any point by the Director in specific cases