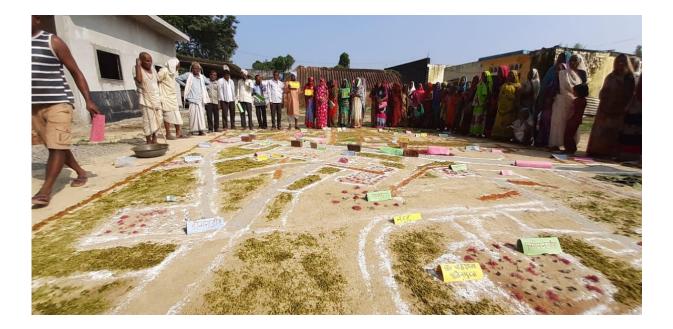

Despite several challenges and difficulties pandemic posed, it made us learn, re - learn and evolve in our strategy and work style. In front of strong determination, dedication and enthusiasm of helping the community even such a drastic pandemic seems nothing. We strongly believe that adverse times could not blur our vision and together we can combat any challenges and remain a genuine partner in the country's development journey unflinchingly. In action and response, SSK also led the way in corona control with its main emphasis on lives and livelihood through a comprehensive and elaborative action plan that covered both rural and urban areas. SSK held various health awareness campaign, training, meetings and camps to enhance the awareness and eliminate the misconception and stigma from community regarding COVID -19. We also developed demonstration models for GPs with community preparedness against COVID-19. This model includes gap identification and handholding of GPs in planning for action against COVID-19 at panchayat level.