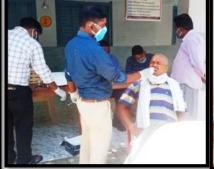

In order to achieve this, through its various programmes and activities SSK has initiated program like Sanjeevani, the objective of which was to take emergent action and response against the deadly wave of COVID - 19, SSK directly or indirectly benefited many families. Through Sanjeevani project, activities like dry ration and other essential distribution were conducted. Apart from this SSK distributed around 450 medical kits to various medical and paramedical staff, 500 WASH kits to kids of rural community and approx. 300 adolescents' girls were directly benefited in accessing menstrual hygiene products at a time when there was a lack of menstrual hygiene products.