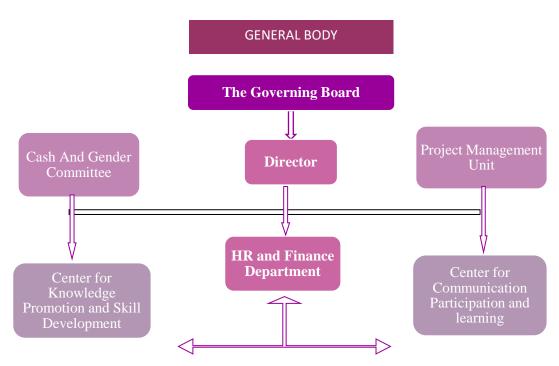

#### Director

The Director is authorized to manage the organization with support from the board. Under the Director, there are two Committees at the organizational level. The Program Management Unit, which provides guidance and support to all the projects, and the Gender Committee, which looks into gender related issues. For program implementation, there are two centres, CCPL (Centre for Community Participation and Learning), which is responsible for field level interventions, and CKPSD (Centre for Knowledge Promotion and Skill Development), whose function is skill development and knowledge promotion on various developmental issues. To manage all the work at the organizational level there is an administrative unit consisting of HR and the Finance department.