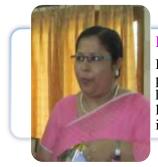

#### Dr. Neelam Singh

Dr. Neelam Singh is a reputed gynaecologist associated with Vatsalya, a state level resource centre for women's causes and was also Ex-Chairperson of UPVAN-Lucknow and is deeply concerned for eradicating female foeticides.