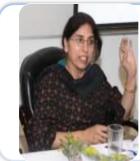

#### Dr. Mukta Sharma

Dr. Mukta Sharma has an enriching work experience of 15 years. Over the period of her engagement in social sector, she has particularly contributed to health issues. Dr. Mukta was the State head for PFI. Currently, she is a guest lecturer at LU and runs a pre preparatory school named 'Sanskar' where she is doing a number of innovations on children learning.