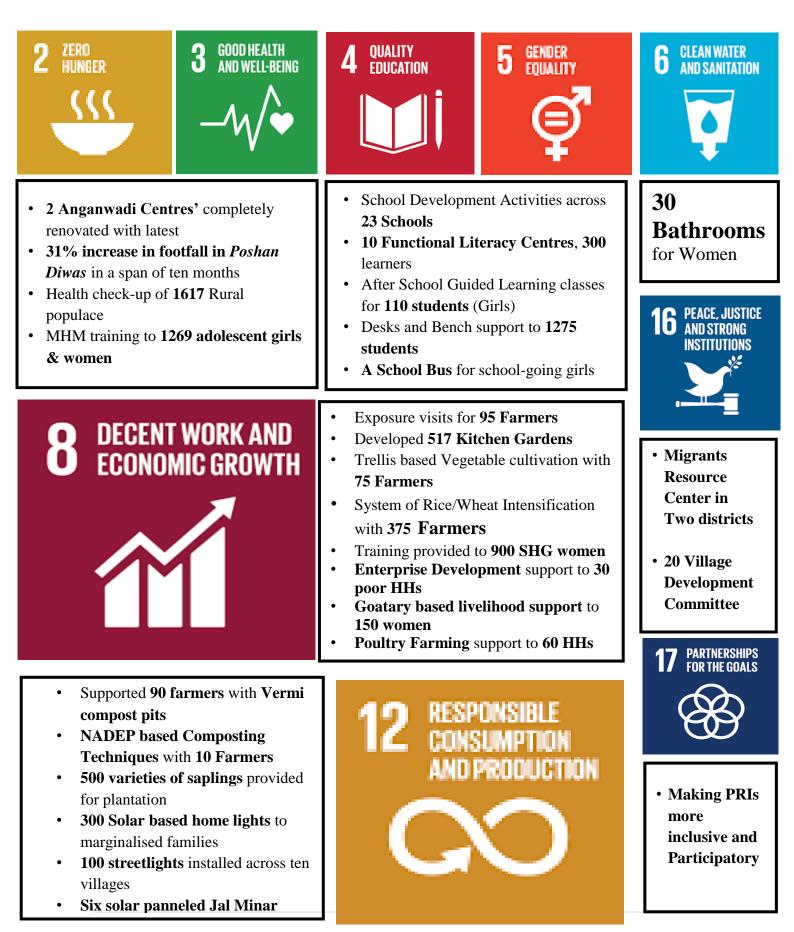

### **HIGHLIGHTS OF THE YEAR**

**11 Districts** (9 aspirational) **42 Gram Panchayats** 

### Reached **80,000** Population