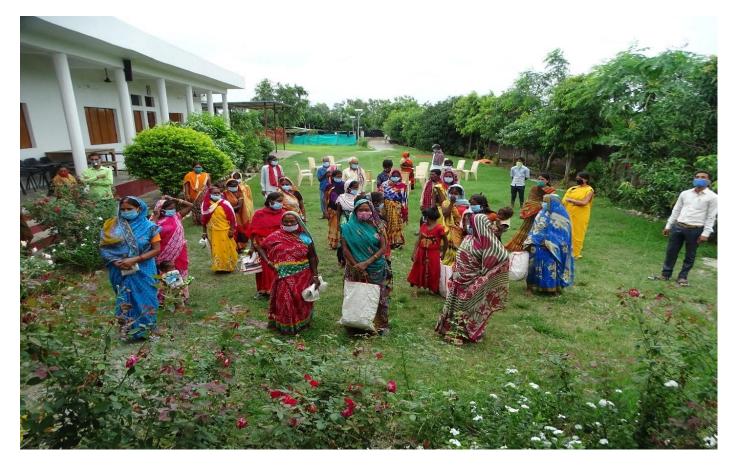

Despite several challenges and difficulties pandemic posed, it made us learn, re - learn and evolve in our strategy and work style. In front of strong determination, dedication and enthusiasm of helping the community even such a drastic pandemic seems nothing. We strongly believe that adverse times could not blur our vision and together we can combat any challenges and remain a genuine partner in the country's development journey unflinchingly. In action and response, SSK also led the way in corona control with its main emphasis on lives and livelihood through a comprehensive and elaborative action plan that covered both rural and urban areas. SSK held various health awareness campaign, training, meetings and camps to enhance the awareness and eliminate the misconception and stigma from community regarding COVID -19. We also developed demonstration models for GPs with community preparedness against COVID-19. This model includes gap identification and handholding of GPs in planning for action against COVID-19 at panchayat level.