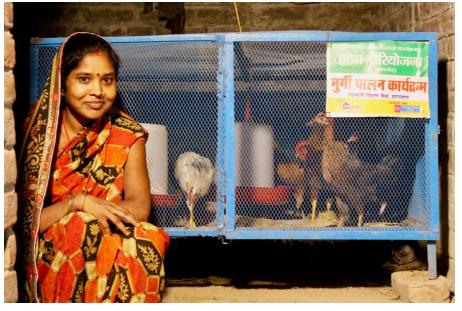

In order to achieve this, through its various programmes and activities SSK has initiated program like Sanjeevani, the objective of which was to take emergent action and response against the deadly wave of COVID - 19, SSK directly or indirectly benefited many families. Through Sanjeevani project, activities like dry ration and other essential distribution were conducted. Apart from this SSK distributed around 450 medical kits to various medical and paramedical staff, 500 WASH kits to kids of rural community and approx. 300 adolescents' girls were directly benefited in accessing menstrual hygiene products at a time when there was a lack of menstrual hygiene products.