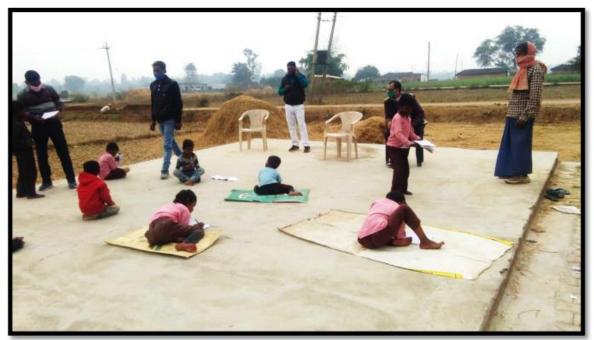

Despite several challenges and difficulties pandemic posed, it made us learn, re - learn and evolve in our strategy and work style. In front of strong determination, dedication and enthusiasm of helping the community even such a drastic pandemic seems nothing. We strongly believe that adverse times could not blur our vision and together we can combat any challenges and remain a genuine partner in the country's development journey unflinchingly. In action and response, SSK also led the way in corona control with its main emphasis on lives and livelihood through a comprehensive and elaborative action plan that covered both rural and urban areas. SSK held various health awareness campaign, training, meetings and camps to enhance the awareness and eliminate the misconception and stigma from community regarding COVID -19. We also developed demonstration models for GPs with community preparedness against COVID-19. This model includes gap identification and handholding of GPs in planning for action against COVID-19 at panchayat level.